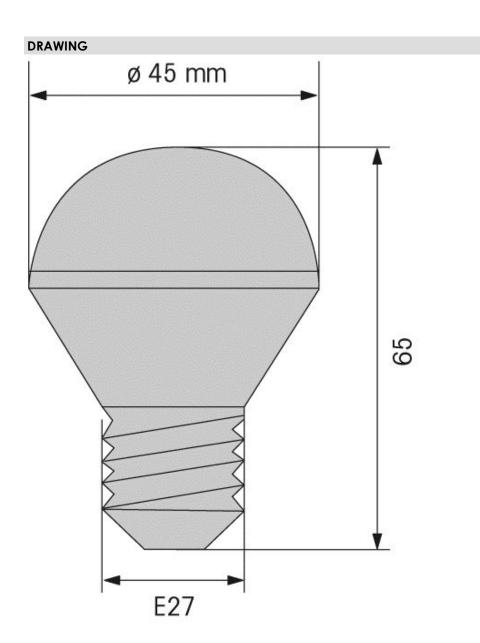

## Permanent Light 895 / LED Bulb LED Bulb E27 230VAC YE

ļ

| Part No.: 956.320.68         | CE                |
|------------------------------|-------------------|
|                              |                   |
| MECHANICAL DATA              |                   |
| Height                       | 65 mm             |
| Diameter                     | 45 mm             |
| Housing colour               | Silver            |
| Weight with packaging        | 36 g              |
| Product weight               | 28 g              |
| ELECTRICAL DATA              |                   |
| Operating voltage            | 230V              |
| Operating voltage type       | AC                |
| Operating voltage frequency  | 50Hz              |
| Operating voltage tolerance  | +/- 10%           |
| Rated operational voltage    | 230 VAC           |
| Rated operational current    | 20 mA             |
| Rated inrush current         | 500 mA            |
| OPTICAL DATA                 |                   |
| Light source                 | LED               |
| Light colour                 | Yellow            |
| Service life optical         | 100,000 h maximum |
| Lamp fitting/socket          | E27               |
| APPROVAL DATA                |                   |
| Conforms with CE             | Yes               |
| WEEE                         | No                |
| Conforms with RED directive  | No                |
| Conforms with ATEX-directive | No                |
| Conforms with CCC            | No                |
| Conforms with FCC            | No                |
| Conforms with IC             | No                |
| EAC certificate available    | No                |
| Conforms with AS-I           | No                |
| ICAO Certification           | No                |
| Conforms with DNV            | No                |
| Conforms with RoHS CN        | No                |
|                              |                   |